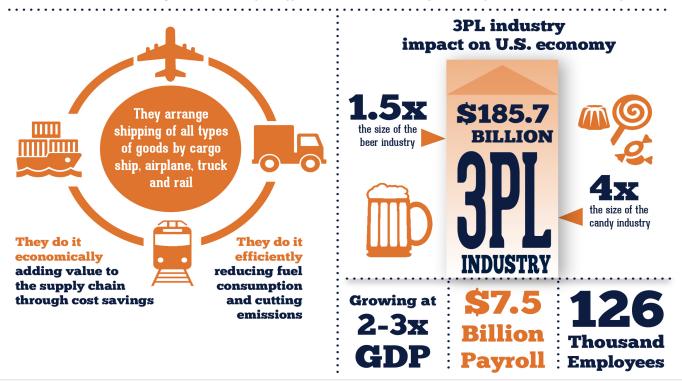

## Industry Overview Third-Party Logistics Companies (3PLs) are an over \$185B industry

# **Third-Party Logistic Companies (3PLs)**

### also known as Transportation Intermediaries

3PLs help to arrange the movement of goods from producers to sellers

TIA member companies serve **tens of thousands of shippers** every day, and play a key role in domestic and international commerce. **One out of every three** of the largest shippers use one or more 3PLs to help them arrange for the movement of their freight.