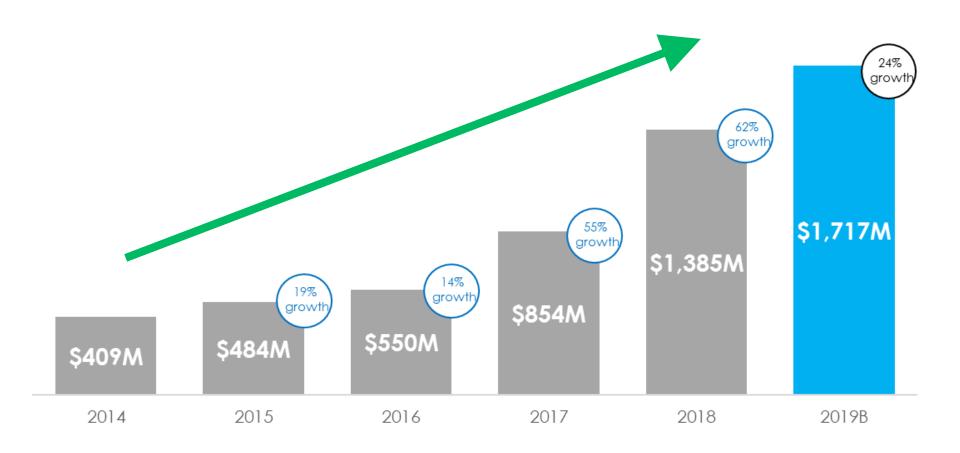

## GlobalTranz Overview GTZ to exceed \$1.7B in Gross Revenue in 2019!

GlobalTranz is a B2B company that **shipped** over 2.1 million shipments in 2018 (48,000 cross-border shipments)