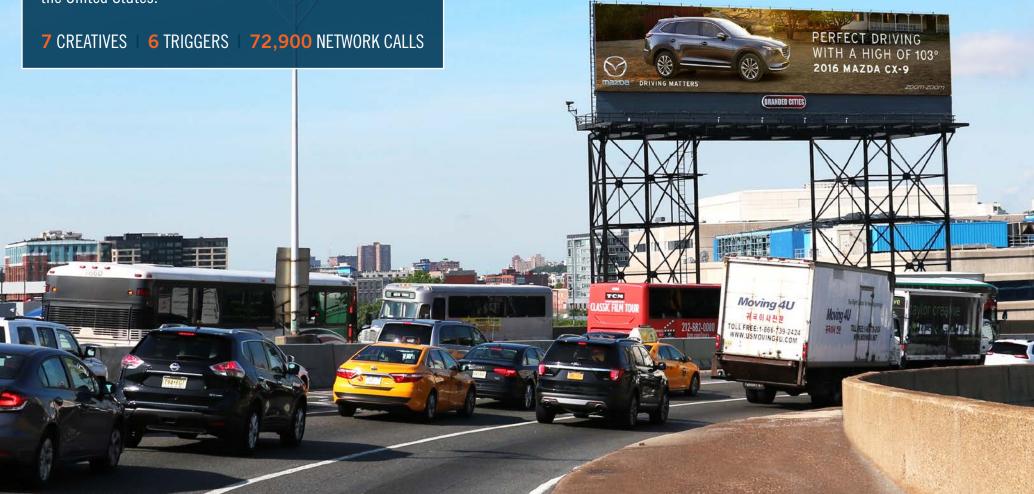

## **DYNAMIC EXECUTION**

Merging digital signage with the Internet of Things allowed Mazda to trigger content changes based on current weather conditions. These dynamic triggers, as well as many others developed by BC's tech team, provide advertisers with the freedom to deliver tailored and relevant info to their consumers. Throughout the United States.