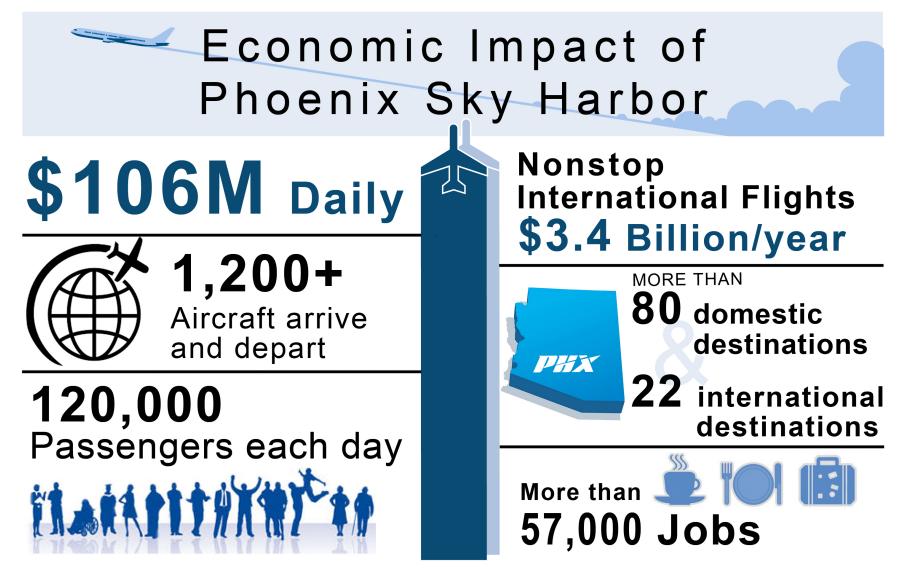

#### PHX Economic Impact Economic Impact \$38B Jobs on-airport 50,000 Tons of cargo daily 927

# Sky Harbor Passengers

## **Sky Harbor Operations**