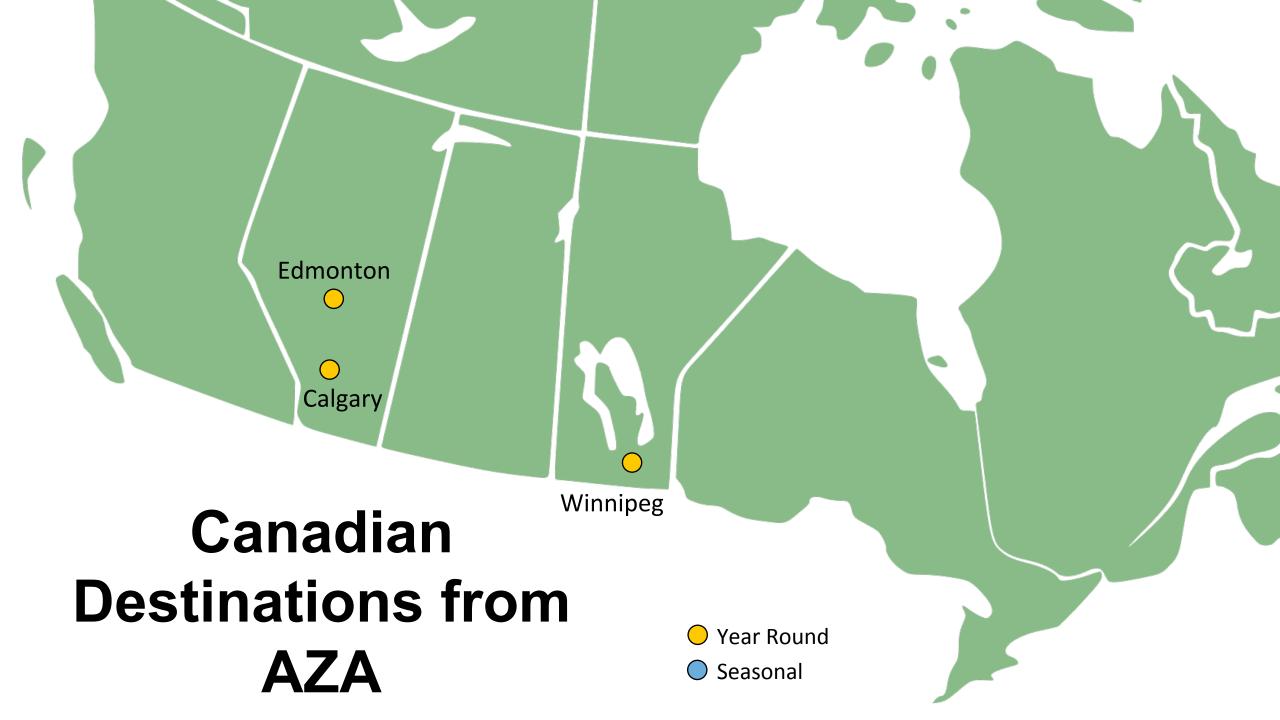

## Largest Unserved Canadian Markets

# Phoenix-Mesa Gateway

- WestJet
  - 2x weekly service to Calgary
- Swoop
  - 2x weekly service to Edmonton
- Flair
  - 2x weekly service to Edmonton
  - 4x weekly service to Winnipeg