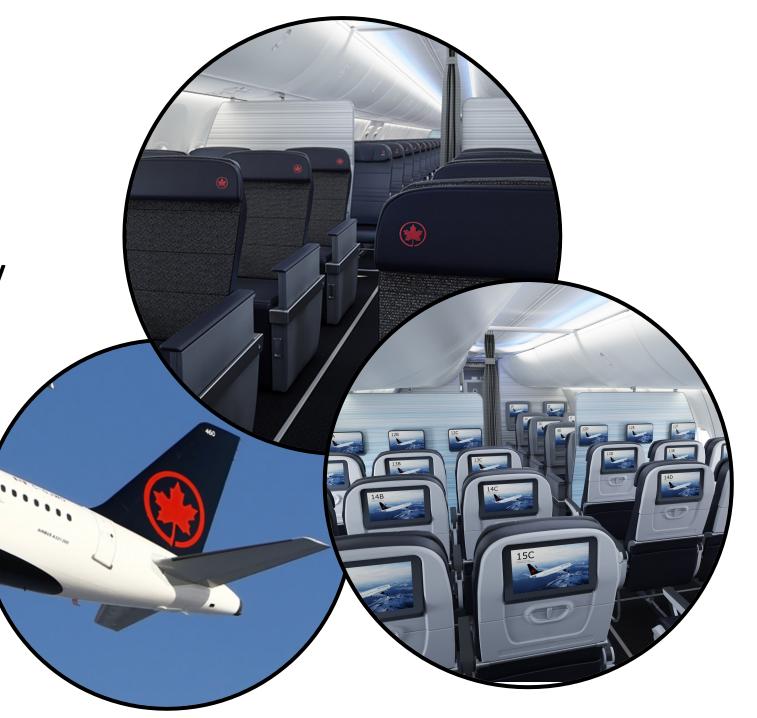

#### PHX Economic Impact Economic Impact \$38B Jobs on-airport 50,000 Tons of cargo daily 927

# What are the top international cities served from Sky Harbor?

















## Largest Unserved Canadian Markets





# Select Service Changes

- Montreal
  - September start
  - Up to 4x weekly
- Toronto
  - Daily red-eye November-April
- Calgary and Vancouver
  - Rouge to mainline Air Canada
  - Increased frequencies



# Product Upgrades

- Business and Economy
- AVOD screens
- Mood lighting







# Sky Harbor Passengers



## **Sky Harbor Operations**

















# Phoenix-Mesa Gateway

- WestJet
  - 2x weekly service to Calgary
- Swoop
  - 2x weekly service to Edmonton
- Flair
  - 2x weekly service to Edmonton
  - 4x weekly service to Winnipeg





### Deborah.Ostreicher@phoenix.gov 602-273-3450 Skyharbor.com



PHOENIX SKY HARBOR INTERNATIONAL AIRPORT