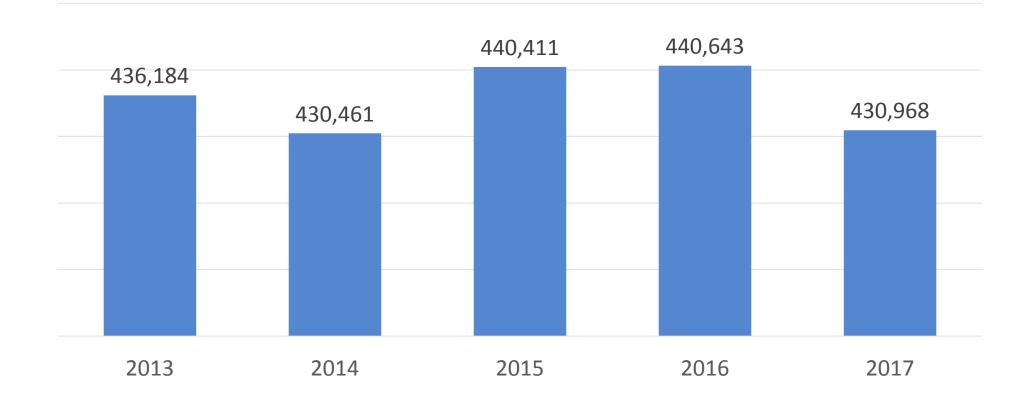

#### PHX Economic Impact Economic Impact \$38B Jobs on-airport 50,000 Tons of cargo daily 927

# What are the top international cities served from Sky Harbor?

















## Largest Unserved Canadian Markets





# Select Service Changes

- Montreal
  - September start
  - Up to 4x weekly
- Toronto
  - Daily red-eye November-April
- Calgary and Vancouver
  - Rouge to mainline Air Canada
  - Increased frequencies



# Product Upgrades

- Business and Economy
- AVOD screens
- Mood lighting







# Sky Harbor Passengers



## **Sky Harbor Operations**

















# Phoenix-Mesa Gateway

- WestJet
  - 2x weekly service to Calgary
- Swoop
  - 2x weekly service to Edmonton
- Flair
  - 2x weekly service to Edmonton
  - 4x weekly service to Winnipeg





### Deborah.Ostreicher@phoenix.gov 602-273-3450 Skyharbor.com



PHOENIX SKY HARBOR INTERNATIONAL AIRPORT