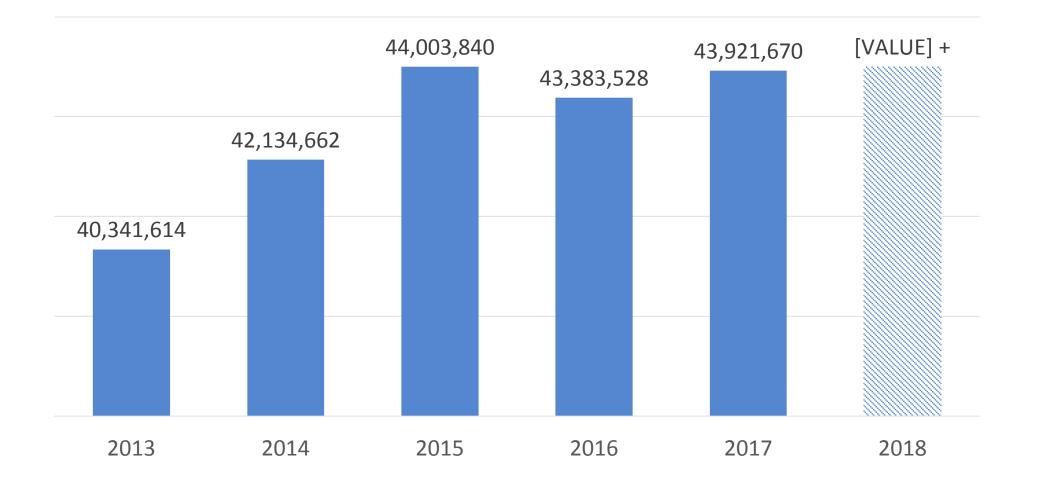

#### PHX Economic Impact Economic Impact \$38B Jobs on-airport 50,000 Tons of cargo daily 927

# What are the top international cities served from Sky Harbor?

















## Largest Unserved Canadian Markets





# Select Service Changes

- Montreal
  - September start
  - Up to 4x weekly
- Toronto
  - Daily red-eye November-April
- Calgary and Vancouver
  - Rouge to mainline Air Canada
  - Increased frequencies



# Product Upgrades

- Business and Economy
- AVOD screens
- Mood lighting







# Sky Harbor Passengers



## **Sky Harbor Operations**

















# Phoenix-Mesa Gateway

- WestJet
  - 2x weekly service to Calgary
- Swoop
  - 2x weekly service to Edmonton
- Flair
  - 2x weekly service to Edmonton
  - 4x weekly service to Winnipeg





### Deborah.Ostreicher@phoenix.gov 602-273-3450 Skyharbor.com



PHOENIX SKY HARBOR INTERNATIONAL AIRPORT