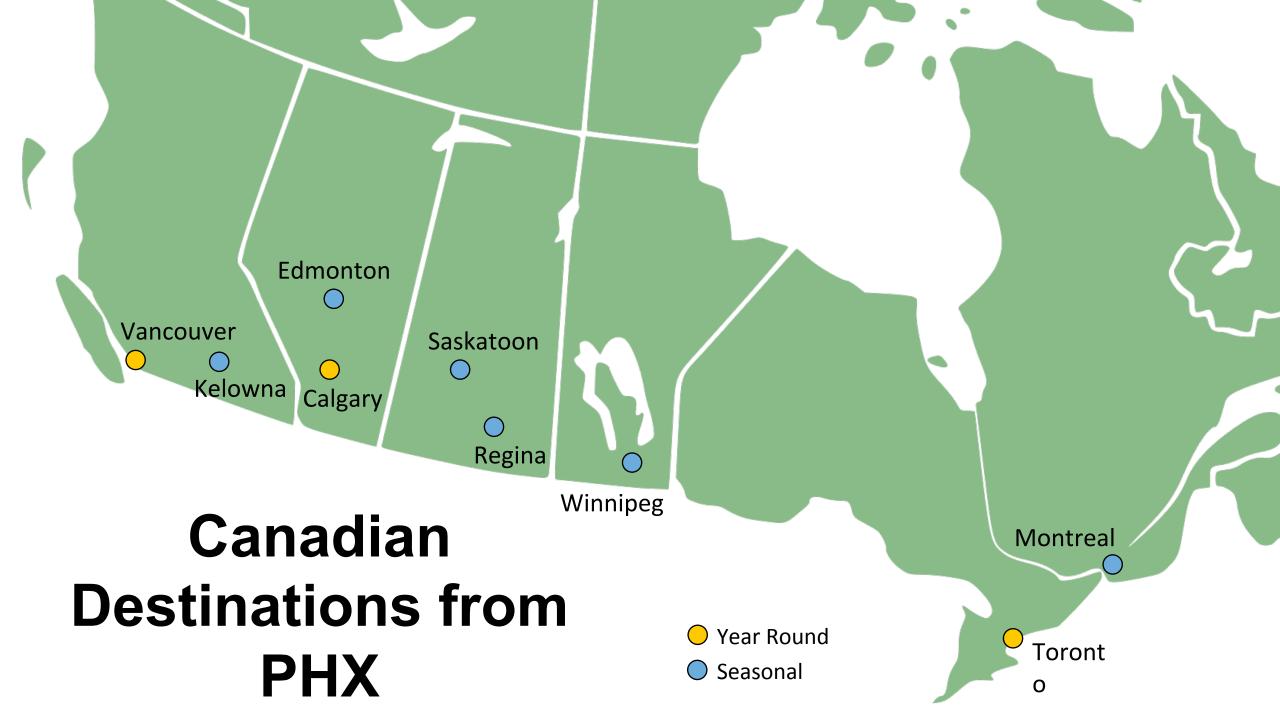

#### PHX Economic Impact Economic Impact \$38B Jobs on-airport 50,000 Tons of cargo daily 927

# What are the top international cities served from Sky Harbor?

















## Largest Unserved Canadian Markets





# Select Service Changes

- Montreal
  - September start
  - Up to 4x weekly
- Toronto
  - Daily red-eye November-April
- Calgary and Vancouver
  - Rouge to mainline Air Canada
  - Increased frequencies



# Product Upgrades

- Business and Economy
- AVOD screens
- Mood lighting







# Sky Harbor Passengers



## **Sky Harbor Operations**

















# Phoenix-Mesa Gateway

- WestJet
  - 2x weekly service to Calgary
- Swoop
  - 2x weekly service to Edmonton
- Flair
  - 2x weekly service to Edmonton
  - 4x weekly service to Winnipeg





### Deborah.Ostreicher@phoenix.gov 602-273-3450 Skyharbor.com



PHOENIX SKY HARBOR INTERNATIONAL AIRPORT