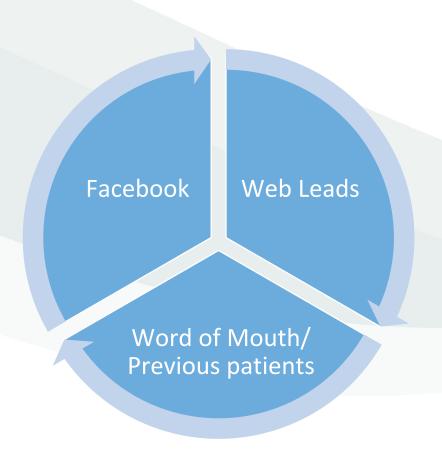

## **Diversified Patient Acquisition Strategy**

**Balanced Patient Acquisition** 

### Marketing Strategy

- Canadian Care Connect
  - Digital/social Campaign: reaching target audience at scale
  - Facebook, Twitter, YouTube, Linked
  - Direct to Physician
  - Direct to Consumer
  - Targeting all Canadians demo 45+
  - Focus on provinces with longer wait times
  - Cities with direct flights to Phoenix
  - Geotargeting: adults seeking pain relief and those with specific interests
  - Significant growth in impressions, clicks, web form leads and calls
  - Lead generation: over 500