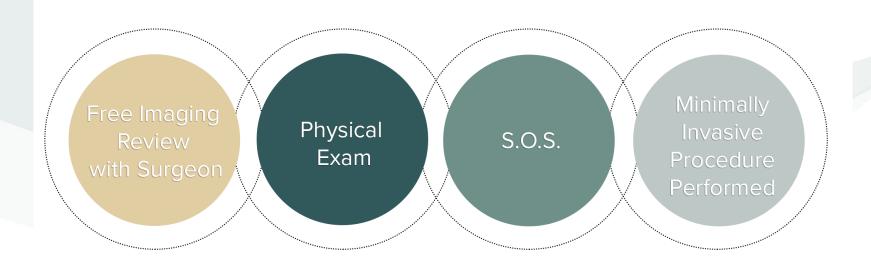

### **Streamlined Process...**

#### Care Continuum

## It all Comes Together...APS Line worker

- APS Line worker
  - Referral
  - Video Teleconference/MRI review
  - MBB and Surgical intervention same day
  - Patient back to work within one week
  - Minimal down time from work
  - High Patient satisfaction
  - Satisfied employer