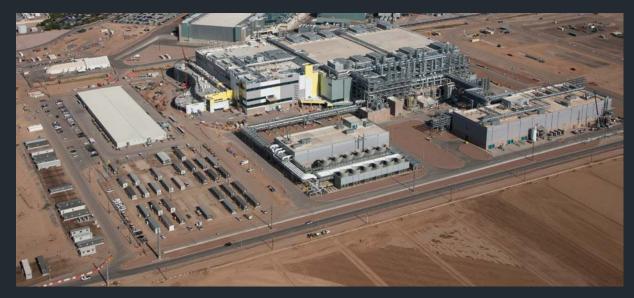

#### Confidential Semiconductor Manufacturer in AZ

Fab 42 - 1.1 million square feet Fab 12, 22, 32 - Ongoing renovations Fab 6 - Ongoing renovations

Main Fab – 220,000 square feet (700+ Tools)
FSB Support Fab – 45,000 square feet (100+ Tools)
ASH Link 1 – (12-22 and 32) 30,000 square feet
ASH Link 2 – (32 and 42) 20,000 square feet