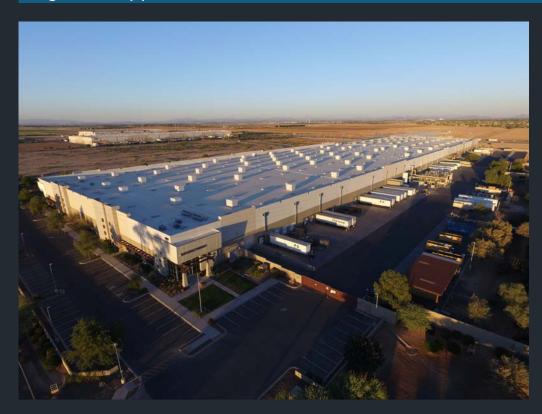

#### High-End Appliance Manufacturer

Phase I - 465,000 square feet

Phase 2 - 262,000 square feet