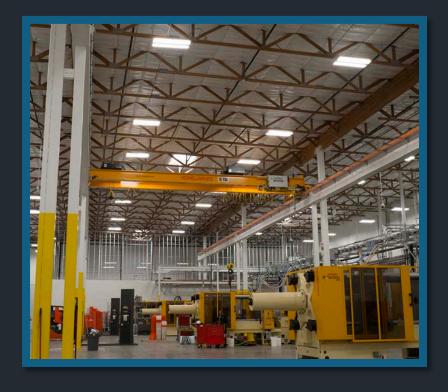

#### Confidential Semiconductor Manufacturer in AZ

Fab 42 - 1.1 million square feet Fab 12, 22, 32 - Ongoing renovations Fab 6 - Ongoing renovations

Main Fab – 220,000 square feet (700+ Tools)
FSB Support Fab – 45,000 square feet (100+ Tools)
ASH Link 1 – (12-22 and 32) 30,000 square feet
ASH Link 2 – (32 and 42) 20,000 square feet

#### Confidential Battery Manufacturer in Nevada

Phase 1 – 875,000 square feet Phase 2 – 2.2 Million square feet

At full build-out - 13 million square feet

Leaktite Manufacturing

80,000 square feet tenant improvement