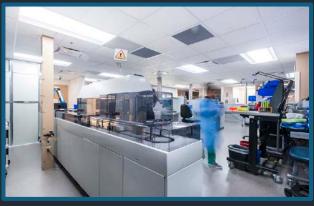

#### Arizona State University Octopus Tool Installation

2 Phases Lab Remodel to Class 100 Clean Room

"This project could not have been performed by our standard group of contractors. Brycon was outstanding. They came in and effectively researched and discovered the unknown components of this project and then completed the work in a safe and cost efficient manner."

- Steve Davidson, ASU