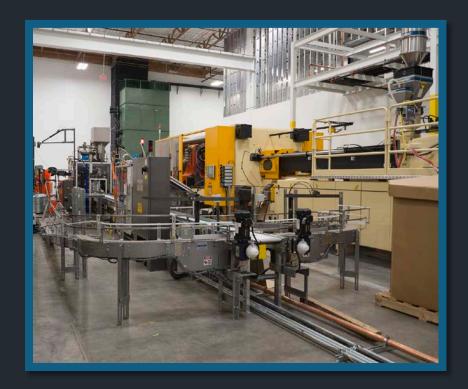

#### Confidential Semiconductor Manufacturer in AZ

Fab 42 - 1.1 million square feet Fab 12, 22, 32 - Ongoing renovations Fab 6 - Ongoing renovations

Main Fab – 220,000 square feet (700+ Tools)
FSB Support Fab – 45,000 square feet (100+ Tools)
ASH Link 1 – (12-22 and 32) 30,000 square feet
ASH Link 2 – (32 and 42) 20,000 square feet

#### Confidential Battery Manufacturer in Nevada

Phase 1 – 875,000 square feet Phase 2 – 2.2 Million square feet

At full build-out - 13 million square feet

Leaktite Manufacturing

80,000 square feet tenant improvement