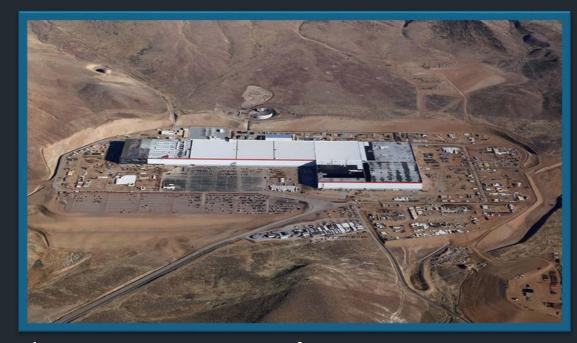

#### Confidential Battery Manufacturer in Nevada

Phase 1 – 875,000 square feet Phase 2 – 2.2 Million square feet

At full build-out - 13 million square feet

Leaktite Manufacturing

80,000 square feet tenant improvement