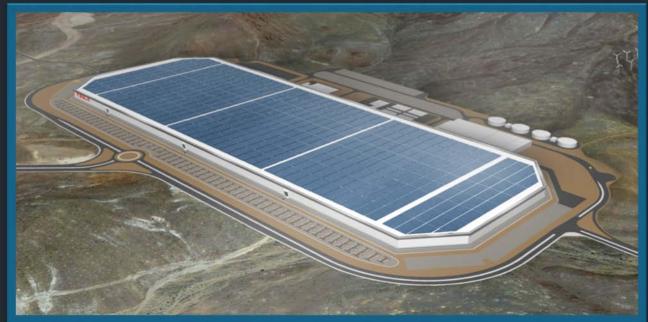

#### Confidential Battery Manufacturer in Nevada

Phase 1 – 875,000 square feet Phase 2 – 2.2 Million square feet

At full build-out - 13 million square feet

Leaktite Manufacturing

80,000 square feet tenant improvement