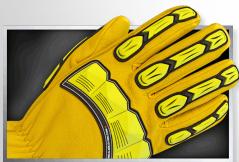

#### **Advanced Synthetic Gloves**

- Heavy duty impact protection
- Cut and abrasion resistance