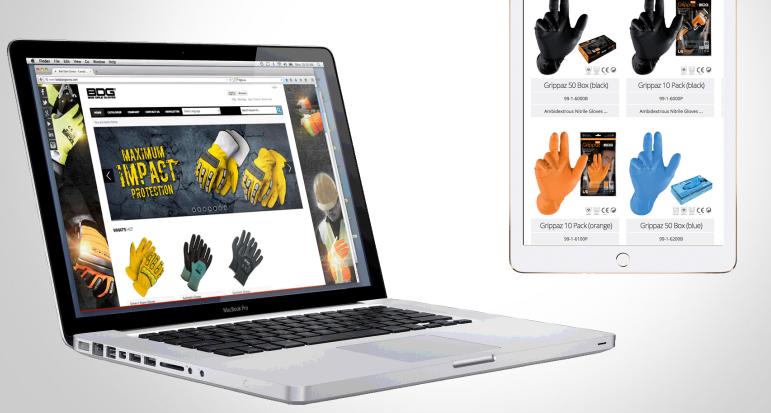

18 Gauge Cut resistance**

- Ultra lightweight for precision and dexterity
- · Cut and abrasion resistance

### FR technology

- · Heat and flame resistance
- NFPA 2112 FR requirements



### Performance glove innovations

- EN388 Cut Level 5 palm
- Silicone ultra grip pattern



# **Technology Innovations**



#### **Advanced Synthetic Gloves**

- Heavy duty impact protection
- Cut and abrasion resistance



#### Touch screen technology

- Touch screen capacitive device compatible
- Work and wear (gloves) at all times



#### Leather glove innovations

- EN388 Cut Level 5
- Goatskin w/Heavy duty impact protection



# Innovation

### **BDG design:**

- From original concept through to final product
- Quality assurance
- Eliminates poorly made "stock" gloves





# Website/Social Media





•

BDG® - Grippaz



# Questions