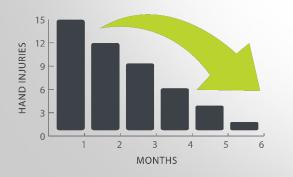

### **Proven Results:**

- Reduced glove SKU's from 31 to 7 total styles
- Reduction led to annual savings of \$29,000
- In first 6 months of program hand injuries dropped from 15 to 1