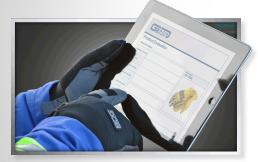

#### Touch screen technology

- Touch screen capacitive device compatible
- Work and wear (gloves) at all times