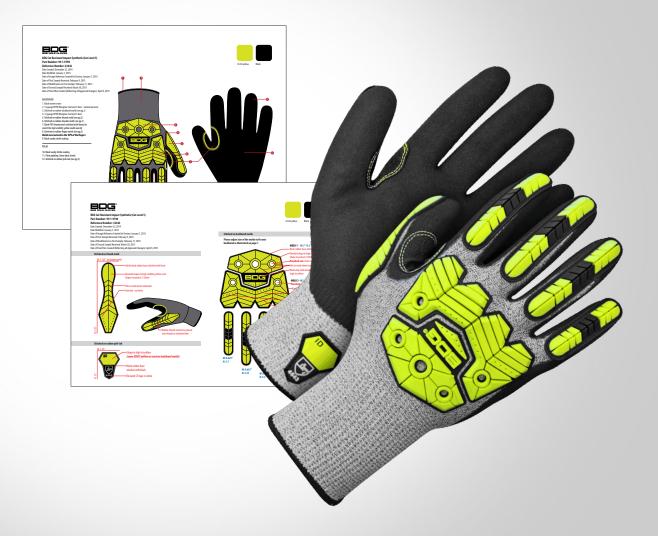

### **BDG design:**

- From original concept through to final product
- Quality assurance
- Eliminates poorly made "stock" gloves