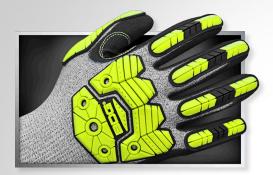

#### **Advanced Synthetic Gloves**

- Heavy duty impact protection
- Cut and abrasion resistance