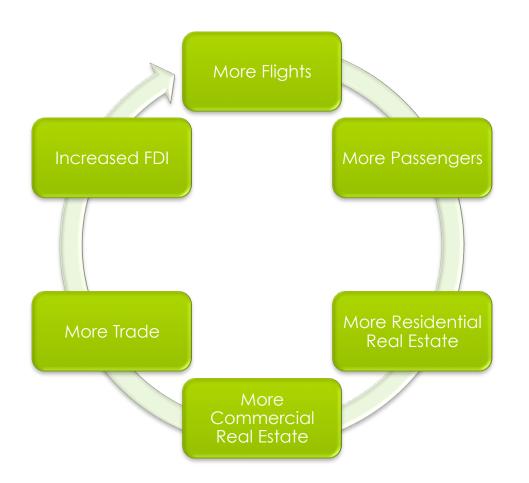

### Brings You Canada

via Anywhere, LLC



# Current Traffic

- 900,000 Canadians to Arizona
- In excess of 90% of residential and commercial real estate is Canadian-owned
- 350 Canadian companies with 1,111 locations
- 80% of international flights into SDL are Canadian
- 75% of international flights into PHX are Canadian
- 14,500 Canadians fly into PHX weekly



#### The Next Three Years Southbound...





#### The Next Three Years Northbound...







## Ultimate Goal





## Our Project Across Canada's Tourism Industry Guess what? They're interested!





## Thank You!



#### Holly Mechsner, President (480) 221-7801 hmechsner@anywherellc.com