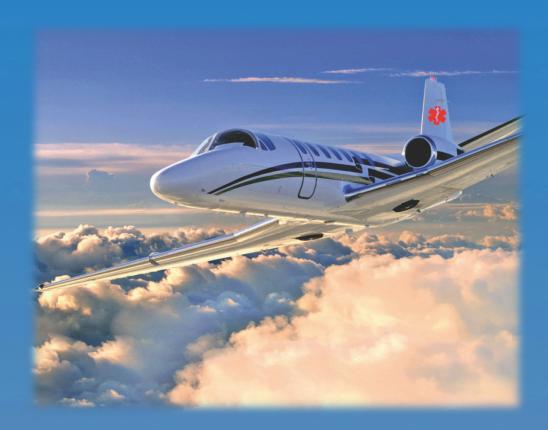

#### 1. Hospital-to-Hospital Emergency Air Transport

SkyMed will arrange and pay for medically equipped air ambulance transportation by fixed-wing aircraft, to the hospital nearest their US or Canadian home. Ground ambulance to and from each hospital is included.