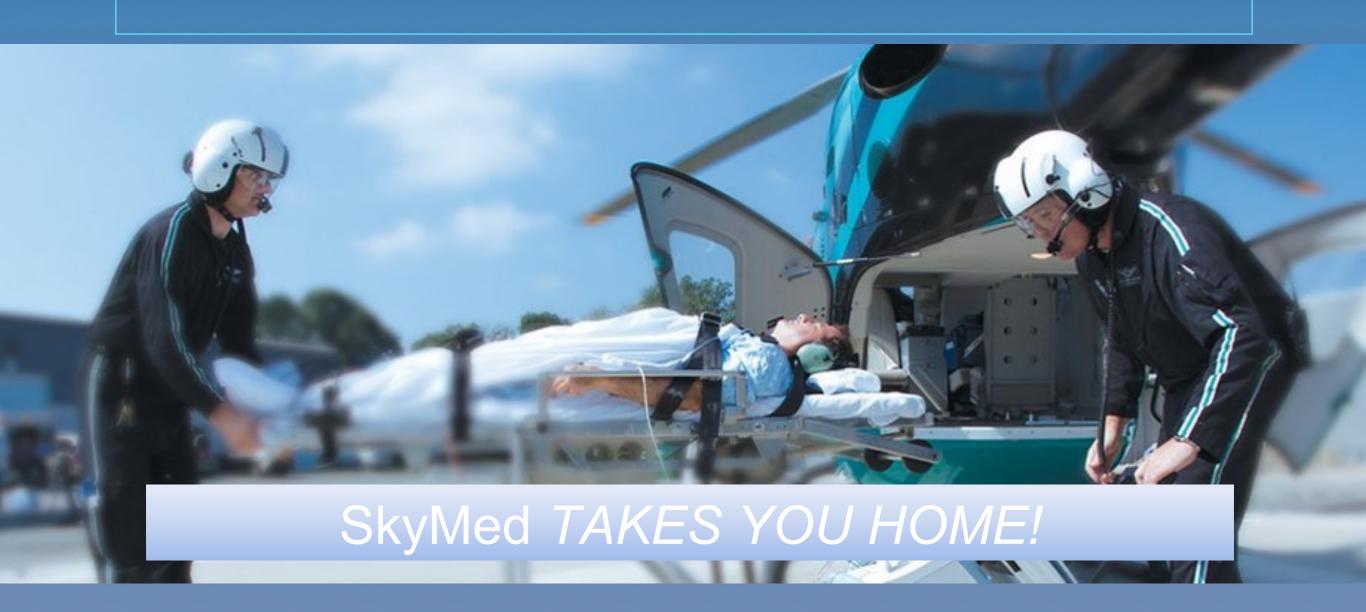

## Think of SkyMed "TAKES YOU HOME" as an out of network life raft for you and your family

It's best not left on the shore...

## Our flagship service "TAKES YOU HOME"

"Medically equipped & staffed fixed wing private air-ambulance return you to Your Home or Provincial Hospital by the choice of the member"

You say "But, we own a jet!"