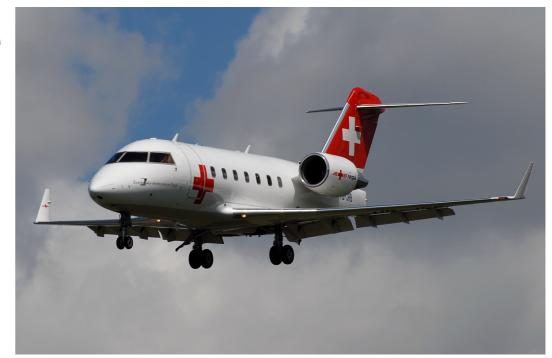

#### 1. Hospital-to-Hospital Emergency Air Transport

SkyMed will arrange and pay for medically equipped air ambulance transportation by fixed-wing aircraft, to the hospital nearest their US or Canadian home. Ground ambulance to and from each hospital is included.