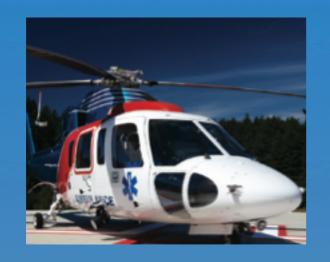

#### 17. Helicopter

SkyMed's Helicopter service will cover all medically necessary helicopter flights, including from the scene of a vehicle accident, to the closest appropriate hospital and DO NOT require pre-approval. Medically necessary hospital-to-hospital helicopter flights DO REQUIRE prior approval.