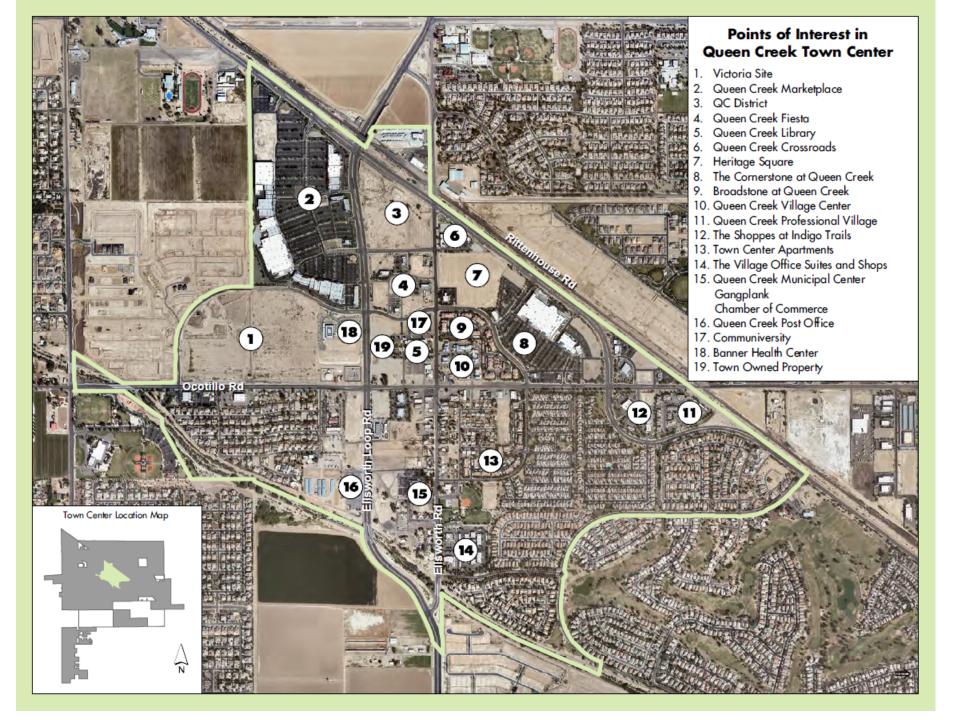

### •Strategic areas for investment

- Northern tier main employment area
- Town Center
- Agritourism/Agritainiment