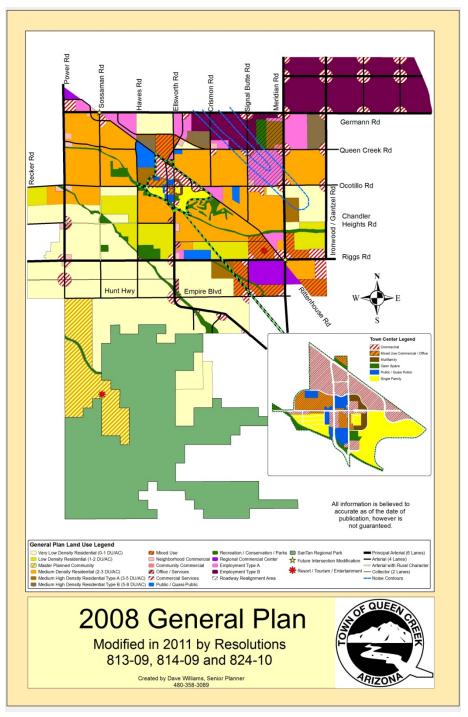

### •Strategic areas for investment

- Northern tier main employment area
- Town Center
- Agritourism/Agritainiment