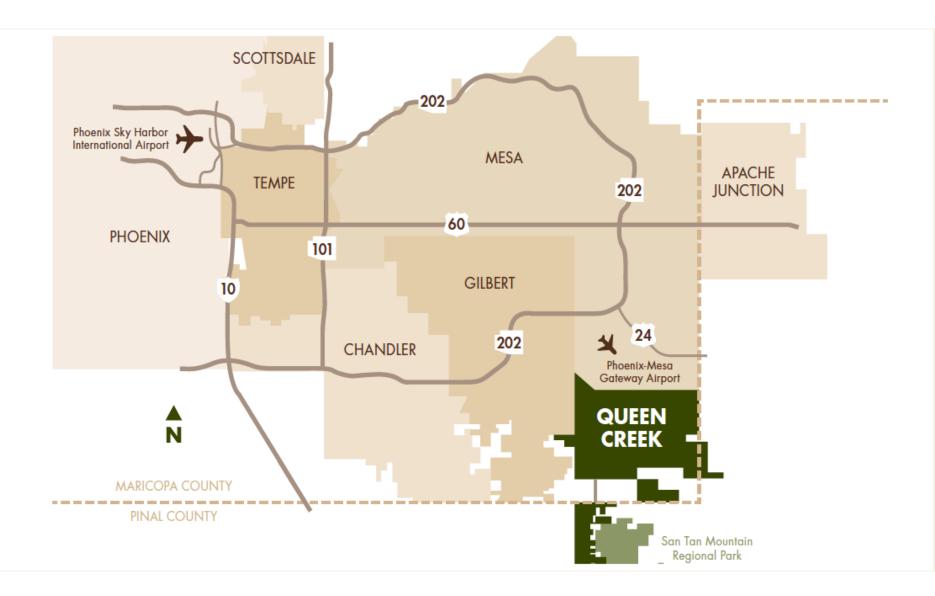

#### Workforce Assets

Gangplank

•Queen Creek is a great place to explore for investment opportunities

•Access to SR 24 is just north of the Town's northern border

•Phoenix-Mesa Gateway Airport & ASU Polytechnic/CGCC are continuing to grow

### •Strategic areas for investment

- Northern tier main employment area
- Town Center
- Agritourism/Agritainiment