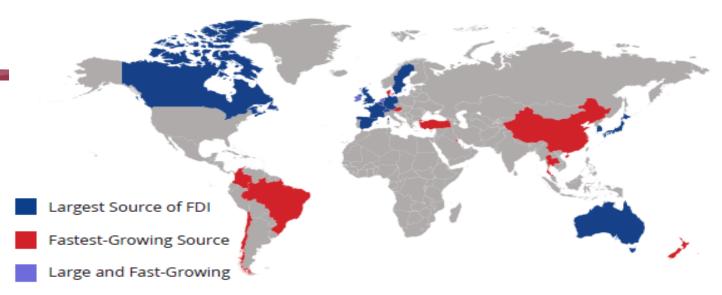

# Foreign Direct Investment (FDI): UNITED STATES

## Largest Sources of FDI in the United States (by UBO)

|      |                | a                                |                   |
|------|----------------|----------------------------------|-------------------|
| Rank | Market         | 2019 Position<br>In USD millions | Share<br>of total |
| 1    | Japan          | \$644,727                        | 14.5%             |
| 2    | Canada         | \$580,752                        | 13.0%             |
| 3    | Germany        | \$521,979                        | 11.7%             |
| 4    | United Kingdom | \$446,179                        | 10.0%             |
| 5    | Ireland        | \$343,538                        | 7.7%              |
| 6    | France         | \$310,743                        | 7.0%              |
| 7    | Netherlands    | \$290,429                        | 6.5%              |
| 8    | Switzerland    | \$224,368                        | 5.0%              |
| 9    | Australia      | \$86,537                         | 1.9%              |
| 10   | Spain          | \$84,338                         | 1.9%              |
| 11   | Bermuda        | \$77,140                         | 1.7%              |
| 12   | Belgium        | \$70,073                         | 1.6%              |
| 13   | Sweden         | \$61,316                         | 1.4%              |
| 14   | South Korea    | \$61,135                         | 1.4%              |
| 15   | Singapore      | \$60,138                         | 1.3%              |

## Fastest-Growing Sources of FDI in the United States (by UBO)

|     | in the officed states (by obo) |                                  |                   |  |  |  |  |  |  |  |  |  |
|-----|--------------------------------|----------------------------------|-------------------|--|--|--|--|--|--|--|--|--|
| Ran | k Market                       | 2019 Position<br>In USD millions | CAGR<br>2014-2019 |  |  |  |  |  |  |  |  |  |
| 1   | Kuwait                         | \$1,820                          | 41.8%             |  |  |  |  |  |  |  |  |  |
| 2   | Thailand                       | \$1,684                          | 26.7%             |  |  |  |  |  |  |  |  |  |
| 3   | Chile                          | \$3,431                          | 21.7%             |  |  |  |  |  |  |  |  |  |
| 4   | Ireland                        | \$343,538                        | 20.3%             |  |  |  |  |  |  |  |  |  |
| 5   | Brazil                         | \$45,273                         | 19.6%             |  |  |  |  |  |  |  |  |  |
| 6   | Bermuda                        | \$77,140                         | 19.1%             |  |  |  |  |  |  |  |  |  |
| 7   | Netherlands                    | \$290,429                        | 17.1%             |  |  |  |  |  |  |  |  |  |
| 8   | New Zealand                    | \$2,619                          | 16.7%             |  |  |  |  |  |  |  |  |  |
| 9   | Turkey                         | \$2,346                          | 16.6%             |  |  |  |  |  |  |  |  |  |
| 10  | Austria                        | \$6,250                          | 15.3%             |  |  |  |  |  |  |  |  |  |
| 11  | China                          | \$59,043                         | 15.2%             |  |  |  |  |  |  |  |  |  |
| 12  | Colombia                       | \$4,080                          | 13.9%             |  |  |  |  |  |  |  |  |  |
| 13  | Luxembourg                     | \$22,760                         | 13.5%             |  |  |  |  |  |  |  |  |  |
| 14  | Singapore                      | \$60,138                         | 12.3%             |  |  |  |  |  |  |  |  |  |
| 15  | Denmark                        | \$23,541                         | 12.3%             |  |  |  |  |  |  |  |  |  |