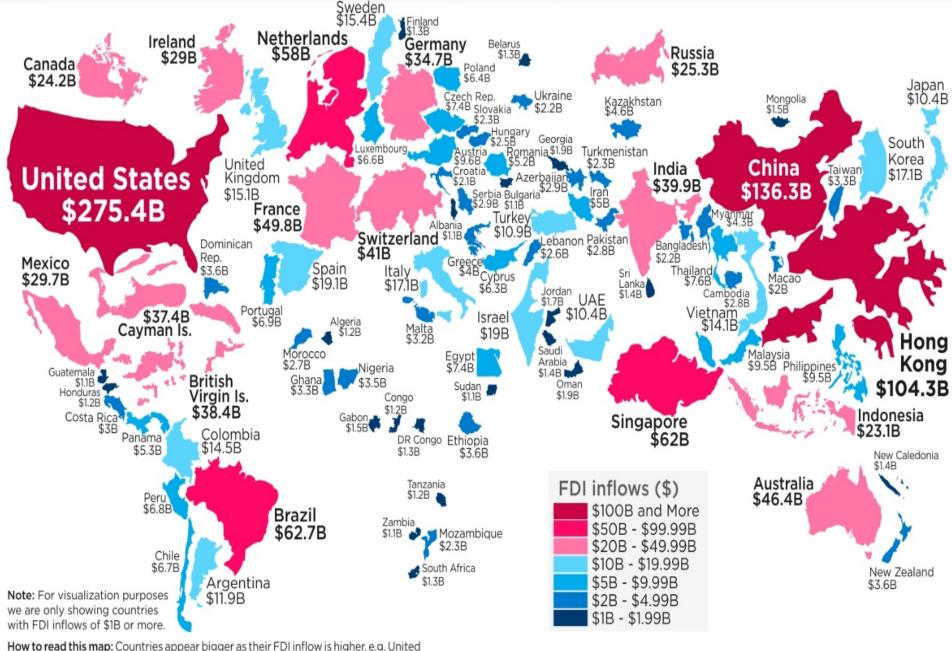

How to read this map: Countries appear bigger as their FDI inflow is higher. e.g. United States. Conversely, countries that have a lower FDI inflows appear smaller e.g. Sudan. Article & Sources:

https://howmuch.net/articles/countries-receiving-most-investment-from-abroad United Nations, World Investment Report 2018 - https://unctad.org