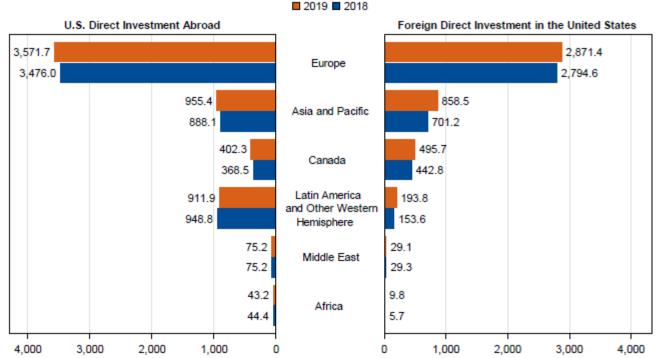

## **Direct Investment Positions, 2018-2019**

### Direct Investment Positions, 2018–2019 Billion \$

\_ \_\_ \_ \_

Source: U.S. Bureau of Economic Analysis